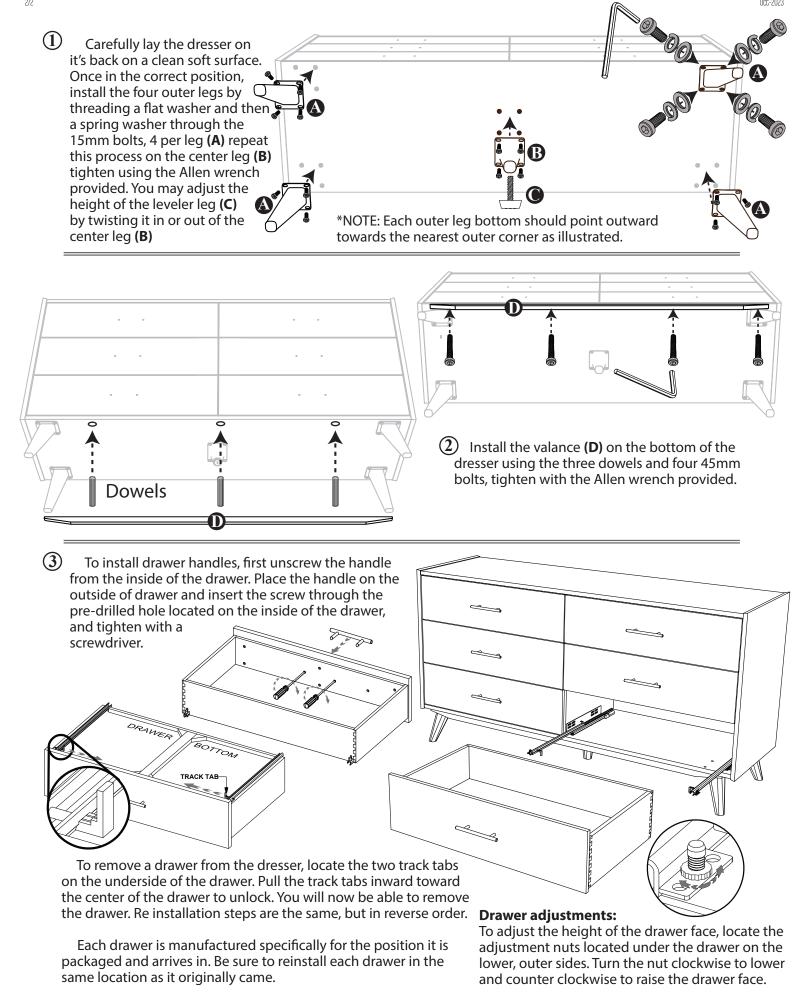

Assembly is quite simple and requires only a Phillips head screwdriver. The use of a power drill with Phillips head attachment is helpful but not necessary. Assembly will be most easily accomplished if you take the time to carefully sort the hardware and familiarize yourself with the function of each piece.