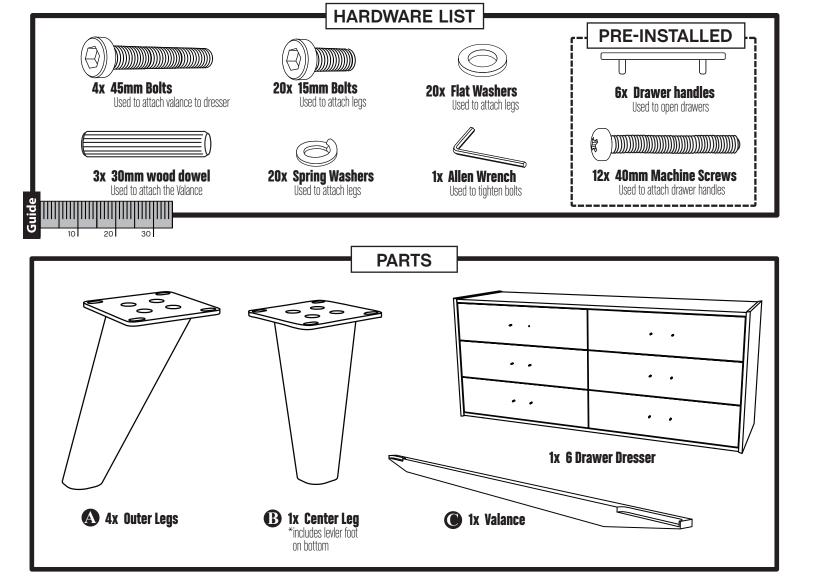

Assembly is quite simple and requires only a Phillips head screwdriver. The use of a power drill with Phillips head attachment is helpful but not necessary. Assembly will be most easily accomplished if you take the time to carefully sort the hardware and familiarize yourself with the function of each piece.